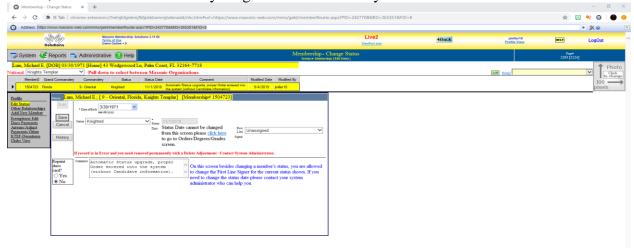

After you have selected the national body based on your permissions the state and local body will be defaulted. If you have state permissions you must select the "*Local*" body you want to add the membership to. Because you are adding a member and his membership you will need to select "*Select Status*" on how you wish to append this membership to the new member record.

|   | Return to list of matches Cancel |                    |                      |                        |                                                        |                 |  |  |
|---|----------------------------------|--------------------|----------------------|------------------------|--------------------------------------------------------|-----------------|--|--|
|   |                                  | You are adding a r | nembership to the no | ew person that you jus | st added to the database.                              |                 |  |  |
|   |                                  |                    | In the f             | following body:        |                                                        |                 |  |  |
|   |                                  | National           | State                | Local                  |                                                        |                 |  |  |
|   |                                  | Knights Templar    | Maryland 🔻           | 17 - Carroll           | Select Status                                          |                 |  |  |
|   |                                  |                    |                      |                        | Petitioner/Candidate<br>Knighted - All Orders Required |                 |  |  |
|   |                                  |                    | Contin               | Cancel                 | Affiliated<br>Reinstated                               |                 |  |  |
|   |                                  |                    | P                    | erson:                 |                                                        |                 |  |  |
| H | lanley, Corrie                   | 1101 Busin         | iess Pkwy S, Westmi  | nster, MD 21157-3060   | 5                                                      | Born 06/12/1979 |  |  |
| _ |                                  |                    |                      |                        |                                                        |                 |  |  |

#### Note: If you select:

- "Petitioner/Candidate" will allow you to add Petitioner & Candidate data as well as partial orders
- **"Knighted (Greeted or Exalted) All Orders Required"** –Petitioner and Candidate dates are not recorded or required but ALL ORDERS are.
- "Affiliated"- used when a member is Affiliating but cannot be found on the database Using Affiliated will require you to enter in the dates for Orders and where they were taken so make sure you have that information before proceeding.
- "Reinstated"- used when a member is being Reinstated but is not currently a member of your local body. Using Reinstated will require you to enter in the dates for Orders and where they were taken so make sure you have that information before proceeding.