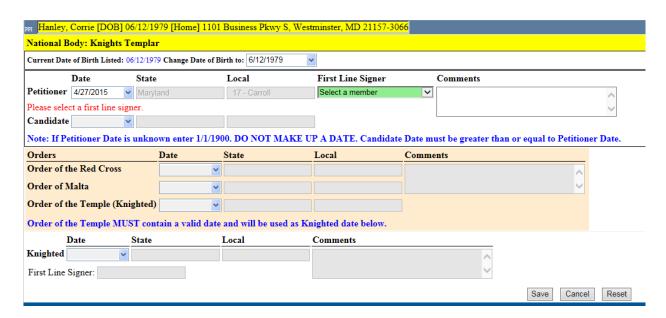

IF you have selected "Knighting (Greeted or Exalted)- All Orders Required" order status the Members Add Orders screen will appear. Don't forget the system will do a double check on the body you are adding the member to, to see if it finds any members that are potential matches based on the last name you supplied.

The member status that you have selected prior to this screen appears bottom left. Because All Orders are required on this screen just fill in the order dates. The State and Local body information is defaulted from the previous screens based on your permissions. You will be required to enter the First Line Signer of the application.

Black - Active members ---- Red - Deceased members ---- Gray - Inactive members

| Orders                    | Date                    | State                   | Local               | Comments    |
|---------------------------|-------------------------|-------------------------|---------------------|-------------|
| Order of the Red Cross    | Select a date           |                         |                     | ^           |
| Order of Malta            |                         | •                       |                     | ~           |
| Order of the Temple (K    | nighted)                |                         |                     |             |
| Order of the Temple M     | UST contain a valid dat | e and will be used as K | nighted date below. |             |
| Date                      | State                   | Local                   | Comments            |             |
| Knighted                  | <u> </u>                |                         |                     | ^           |
| First Line Signer: Banker | t, George Raymor        |                         |                     | <u>~</u>    |
|                           |                         |                         |                     | Save Cancel |