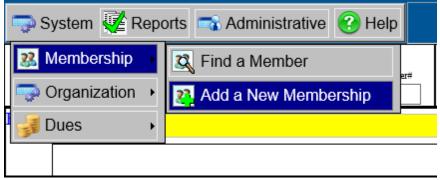

#### Add a Member

To add a new member, click on System, Membership, "Add a New Membership" menu item.

User must search for the "new" member before proceeding in the system to ensure duplication of the person does NOT occur. The search filters on this screen are identical with those on the Find A Member search.