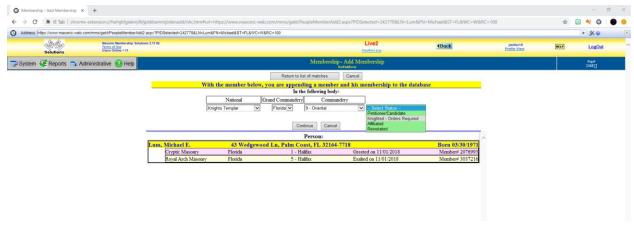

|   | Return to list of matches Cancel |                    |                      |                        |                                                        |                 |  |  |
|---|----------------------------------|--------------------|----------------------|------------------------|--------------------------------------------------------|-----------------|--|--|
|   |                                  | You are adding a r | nembership to the no | ew person that you jus | st added to the database.                              |                 |  |  |
|   |                                  |                    | In the f             | following body:        |                                                        |                 |  |  |
|   |                                  | National           | State                | Local                  |                                                        |                 |  |  |
|   |                                  | Knights Templar    | Maryland 🔻           | 17 - Carroll           | Select Status                                          |                 |  |  |
|   |                                  |                    |                      |                        | Petitioner/Candidate<br>Knighted - All Orders Required |                 |  |  |
|   |                                  |                    | Contin               | Cancel                 | Affiliated<br>Reinstated                               |                 |  |  |
|   |                                  |                    | P                    | erson:                 |                                                        |                 |  |  |
| H | lanley, Corrie                   | 1101 Busin         | iess Pkwy S, Westmi  | nster, MD 21157-3060   | 5                                                      | Born 06/12/1979 |  |  |
| _ |                                  |                    |                      |                        |                                                        |                 |  |  |

#### Note: If you select:

- "Petitioner/Candidate" will allow you to add Petitioner & Candidate data as well as partial orders
- **"Knighted (Greeted or Exalted) All Orders Required"** –Petitioner and Candidate dates are not recorded or required but ALL ORDERS are.
- "Affiliated"- used when a member is Affiliating but cannot be found on the database Using Affiliated will require you to enter in the dates for Orders and where they were taken so make sure you have that information before proceeding.
- "Reinstated"- used when a member is being Reinstated but is not currently a member of your local body. Using Reinstated will require you to enter in the dates for Orders and where they were taken so make sure you have that information before proceeding.