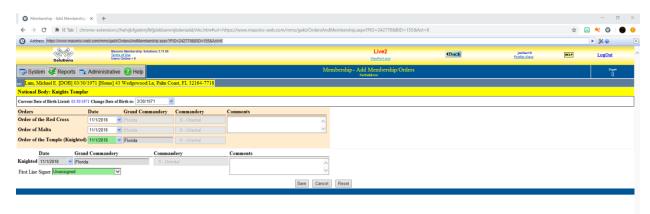

IF you have selected "Knighting (Greeted or Exalted)- All Orders Required" order status the Members Add Orders screen will appear. Don't forget the system will do a double check on the body you are adding the member to, to see if it finds any members that are potential matches based on the last name you supplied.

The member status that you have selected prior to this screen appears bottom left. Because All Orders are required on this screen just fill in the order dates. The State and Local body information is defaulted from the previous screens based on your permissions. You will be required to enter the First Line Signer of the application.

This pull down for "First Line Signer" may not have all members going back in history or if you do not know who signed it, you can select "Unassigned"

Note - the First Line Signer pull down table only contains members within the local body that the membership is being added to, it displays the names in three colors:

Black - Active members ---- Red - Deceased members ---- Gray - Inactive members

| Orders                    | Date                    | State                   | Local               | Comments    |
|---------------------------|-------------------------|-------------------------|---------------------|-------------|
| Order of the Red Cross    | Select a date           |                         |                     | ^           |
| Order of Malta            |                         | •                       |                     | ~           |
| Order of the Temple (K    | nighted)                |                         |                     |             |
| Order of the Temple M     | UST contain a valid dat | e and will be used as K | nighted date below. |             |
| Date                      | State                   | Local                   | Comments            |             |
| Knighted                  | <u> </u>                |                         |                     | ^           |
| First Line Signer: Banker | t, George Raymor        |                         |                     | <u>~</u>    |
|                           |                         |                         |                     | Save Cancel |