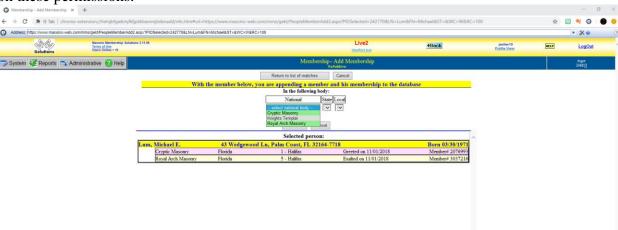

After the address has been entered click on "To USPS Certify, click here".

Once you have clicked "Continue" from the previous page your next step is to select the "National" body from the pull down, because this pull down is controlled by your permissions in many cases it will be defaulted in based on these permissions.

|                | Return to list of matches Cancel                                            |                 |
|----------------|-----------------------------------------------------------------------------|-----------------|
| You are a      | dding a membership to the new person that you just added to                 | o the database. |
|                | In the following body:                                                      |                 |
|                | National State Local                                                        |                 |
|                | - select national body - Cryptic Masonry Knights Templar Royal Arch Masonry |                 |
|                | Selected person:                                                            |                 |
| Hanley, Corrie | 101 Business Pkwy S, Westminster, MD 21157-3066                             | Born 06/12/1979 |

After you have selected the national body based on your permissions the state and local body will be defaulted. If you have state permissions you must select the "*Local*" body you want to add the membership to. Because you are adding a member and his membership you will need to select "*Select Status*" on how you wish to append this membership to the new member record.