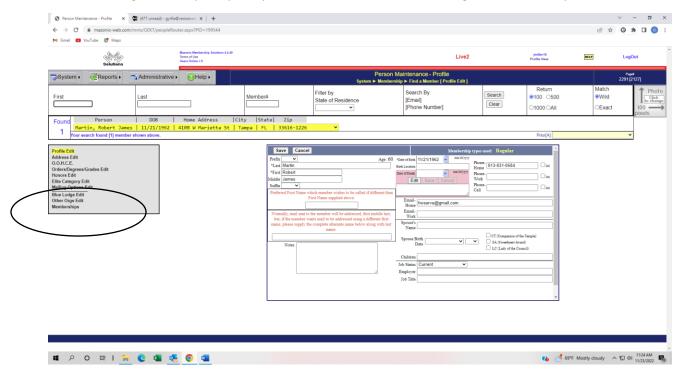

#### Add a Member

To add a new member, click on System, Membership, "Add a New Membership" menu item.

User must search for the "new" member before proceeding in the system to ensure duplication of the person does NOT occur. The search filters on this screen are identical with those on the Find A Member search.

Tip in Search: Many times when you are doing a search a member is really on the database but spelled differently, this results in adding duplicates to our database. To prevent this many times you do not need to completely type out the members name. Example: Robert W. Armstrong - you can locate this by just "Ro" as first name and "Arms" as the last name. This will bring you back a list of possible members, from the list just search through, if you get too many then increase your search by adding additional characters. Also note a space for "State of Residence" is provided but not normally needed and should only be used if you need to narrow down the search which normally this can be accomplished in the name fields.