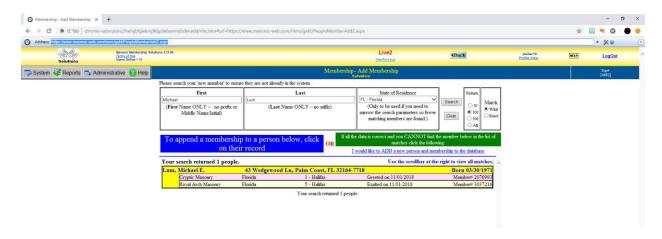

#### Add a Member

To add a new member, click on System, Membership, "Add a New Membership" menu item.

User must search for the "new" member before proceeding in the system to ensure duplication of the person does NOT occur. The search filters on this screen are identical with those on the Find A Member search.

Tip in Search: Many times when you are doing a search a member is really on the database but spelled differently, this results in adding duplicates to our database. To prevent this many times you do not need to completely type out the members name. Example: Robert W. Armstrong - you can locate this by just "Ro" as first name and "Arms" as the last name. This will bring you back a list of possible members, from the list just search through, if you get too many then increase your search by adding additional characters. Also note a space for "State of Residence" is provided but not normally needed and should only be used if you need to narrow down the search which normally this can be accomplished in the name fields.

After searching the database the system will return records matching what you have entered as the First and Last Name, below you will see two examples of what is returned and what steps to follow next:

Example 1 – NO MATCH

Example 2 – MATCH

#### **Example 1 - No Match**

Because the system has found no member within the full database that matches based on the data you have entered, before you add this member please double check the spelling to ensure you have entered it correctly so we don't end up with a duplicate in the database.

#### Example 2 – Match

Because the system has found members within the full database it will return the total records found along with a complete list of each record with their member affiliations and status within that body. If you do not find the record follow the procedures outlined in Example 1 – No Match. If you have found the record that you wish to append (add) another membership, click on that record.