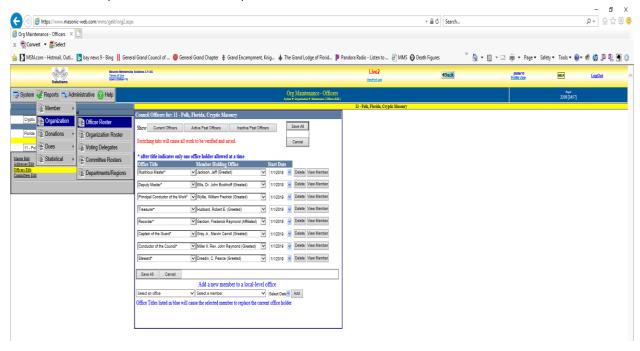

|             | ☐ Chapt         | er No.           |                 |                 |
| ☐ Recorder of                     |                    |             | □ Counc         |                  |                 |                 |
|                                   |                    |             | □ Comm          | nander No.       |                 |                 |
| Please complete all shade         | d areas & check ap | propriate b | boxes. Each Pro | xy must have an  | individual for  | n in each Body. |

#### **Election of Officers**

As soon as Possible after the Election of Officers, but <u>no later</u> than **January 10**, MMS should be updated with all of the newly elected and appointed Officers.



Once this is completed, Please run a report of Officers



Export the data as a PDF or a WORD file



And send this report to the Grand York Rite Office. Email is acceptable. Make sure that the meeting time and place are noted on the copy or in the email, as this information will be used in the Directory.

#### **Request for Membership (Out of State Officers)**

This form is used to make a Past Presiding Officer of a York Rite Body of another Grand Jurisdiction a member of Florida's Grand Jurisdiction and entitling them to a vote.

This member MUST be in good standing in your local body as either an Affiliated or a Dual member.

This request must be completed and submitted to the Grand Secretary/Recorder not less than 60 days prior to the next Annual Grand Convention.

The request will be voted on at the Grand Convention by the appropriate bodie