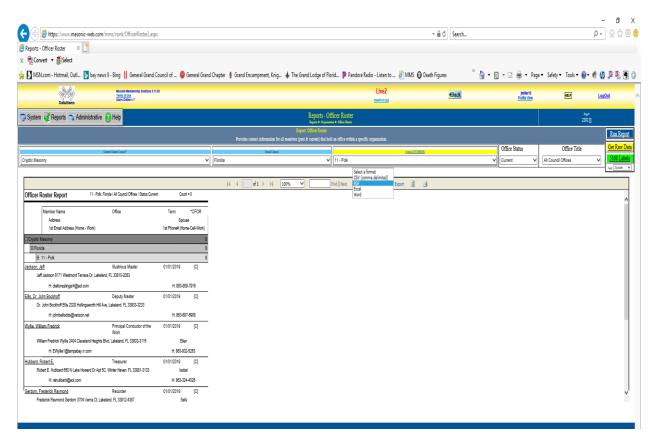

| er No.           |                 |                 |
| ☐ Recorder of                     |                    |             | □ Counc         |                  |                 |                 |
|                                   |                    |             | □ Comm          | nander No.       |                 |                 |
| Please complete all shade         | d areas & check ap | propriate b | boxes. Each Pro | xy must have an  | individual for  | n in each Body. |

#### **Election of Officers**

As soon as Possible after the Election of Officers, but <u>no later</u> than **January 10**, MMS should be updated with all of the newly elected and appointed Officers.



Once this is completed, Please run a report of Officers



Export the data as a PDF or a WORD file



And send this report to the Grand York Rite Office. Email is acceptable. Make sure that the meeting time and place are noted on the copy or in the email, as this information will be used in the Directory.

#### **Request for Membership (Out of State Officers)**

This form is used to make a Past Presiding Officer of a York Rite Body of another Grand Jurisdiction a member of Florida's Grand Jurisdiction and entitling them to a vote.

This member MUST be in good standing in your local body as either an Affiliated or a Dual member.

This request must be completed and submitted to the Grand Secretary/Recorder not less than 60 days prior to the next Annual Grand Convention.

The request will be voted on at the Grand Convention by the appropriate bodies.

After the Grand Convention, a copy of t