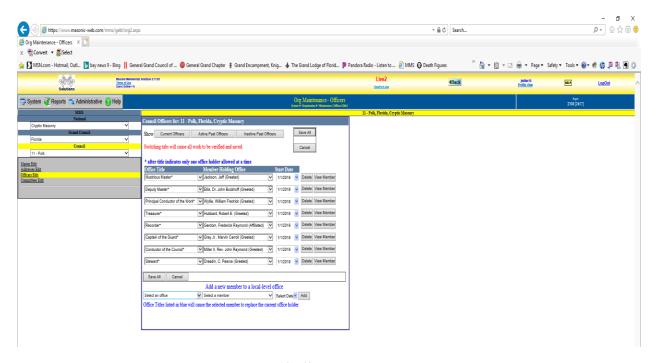

|
| ☐ Secretary                       |                    |             | ☐ Chapt         | er No.           |                 |                 |
| ☐ Recorder of                     |                    |             | □ Counc         |                  |                 |                 |
|                                   |                    |             | □ Comm          | nander No.       |                 |                 |
| Please complete all shade         | d areas & check ap | propriate b | boxes. Each Pro | xy must have an  | individual for  | n in each Body. |

#### **Election of Officers**

As soon as Possible after the Election of Officers, but <u>no later</u> than **January 10**, MMS should be updated with all of the newly elected and appointed Officers.



Once this is completed, Please run a report of Officers



Export the data as a PDF or a WORD file



And send this report to the Grand York Rite Office. Email is acceptable. Make sure that the meeting time and place are noted on the copy or in the email, as this information will be used in the Directory.

#### **Request for Membership (Out of State Officers)**

This form is used to make a Past Presiding Officer of a York Rite Body of another Grand Jurisdiction a member of Florida's Grand Jurisdiction and entitling them to a vote.

This member MUST be in good standing in your local body as either an Affiliated or a Dual member.

This request must be completed and submitted to the Grand Secretary/Recorder not less than 60 days prior to the next Annual Grand Convention.

The request will b