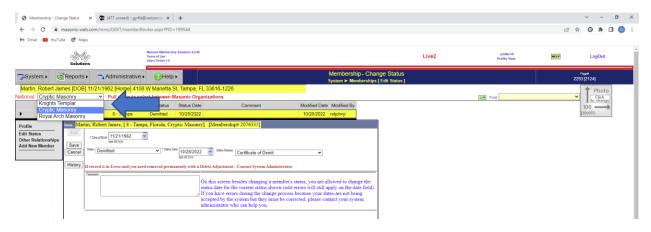

#### Affiliation (by Demit or Transfer)

All petitions for Affiliation MUST be accompanied by a Demit Certificate OR a Certificate of Good Standing when presented for action.

ALL correspondence regarding demits and/or transfers from another Grand Jurisdiction MUST be handled through the Grand York Rite of Florida

Members cannot affiliate with a Florida York Rite Body unless he is a member in good standing within some recognized Lodge and York Rite Body as is the rule in receiving the Degrees and Orders.

If a member wishes to Transfer his membership, then the demit portion of the Good Standing Certificate Must be filled out and copies sent to the Secretary of his former body.

If the member requesting a Certificate of Good Standing is under investigation or has been charged with Unmasonic Conduct, the Certificate shall not be issued.

Demits should be acted upon at the next stated meeting. Once it has been recorded in the minutes, a Demit Certificate should be issued.