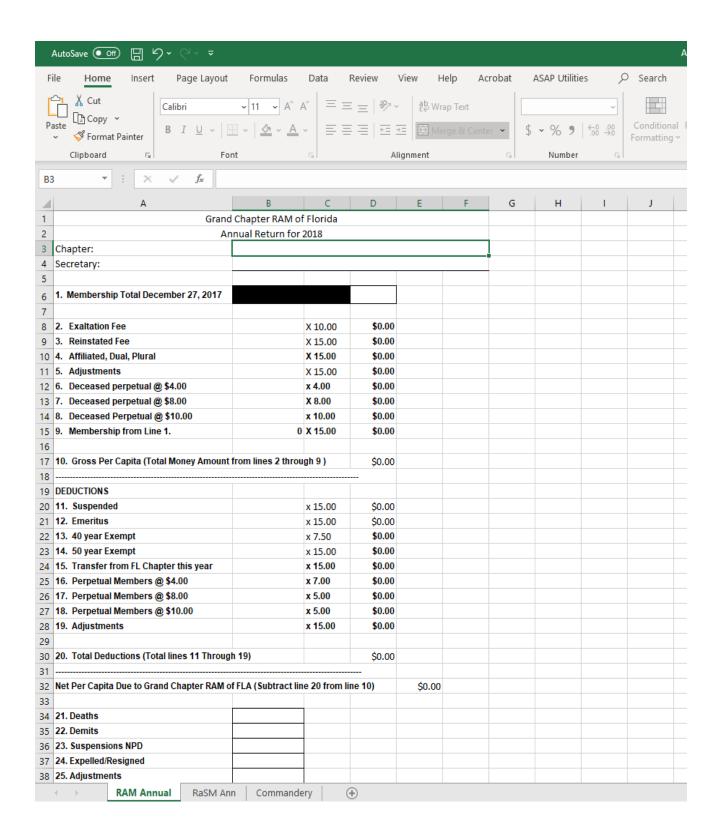

It shall be the duty of the Secretary/Recorder to keep a regular list of the members and record the transactions which are proper to be converted to writing. He shall receive all moneys paid and shall promptly pay the same over to the Treasurer. He shall give due notice when directed, by advertising or otherwise, of the time of each Concave/Assembly. He shall make an Annual Report, at the Regular Annual Assembly, of the state of the funds, embracing an account of the receipts and expenditures, for the preceding year up to and including the Regular Conclave/Assembly preceding the 27th of December, and more often as required. He shall have such other powers and duties as provided by the Constitution, Laws, and Regulations.