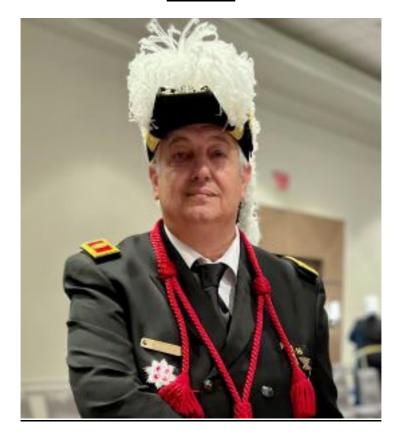

F Bailey     |
| Vermont        | James R Winter III   |
| Virginia       | Daniel H Surface, jr |
| Washington     | Fred Noyes           |
| West Virginia  | George J Gruber      |
| Wisconsin      | Owen Nieson          |
| Wyoming        | Gregory K Shiek      |
| Austria        |                      |
| Brazil         |                      |
| Croatia        |                      |
| Italy          | Gaimpiero Trovalusci |
| Mexico         |                      |

| Panama      |                   |
|-------------|-------------------|
| Philippines | Ruben Roy Azarcon |
| Portugal    |                   |
| Romania     |                   |
| Togo        |                   |

# Grand Commandery of Knights Templar of Florida Sheldon Arpad Right Eminent Grand Commander 2022-2023



#### Masonic Resume Sheldon Arpad

752 Overiver Drive North Fort Myers, Florida 33903 (239) 995-1500 nmi.arpad@gmail.com

#### Blue Lodge

- Benjamin B. French #15 Past Master
- St. John's Lodge #11 (Washington, DC) Past Member 2000
- Aide to the Grand Master 2001
- Grand Lodge Museum committee
- South Miami Lodge #308 South Miami, Florida Chapter
- General Grand Principal Sojourner R.A.M. International
- Past Grand High Priest Washington, DC 2002-2003
- Past High Priest Mt. Pleasant Chapter #13 1983
- Sojourner-Kilwinning Chapter #17
- R.A.M. #278 Edinburg, Scotland
- Trustee Grand chapter R.A.M.
- PHP Everglades #67, Naples, Florida
- Sarasota #35 Sarasota, Florida Council
- Most Past Grand Ill. Master 1992
- Past Ill. Master Triangle council #3 1981-1982
- Trustee 1993 Triangle Counci