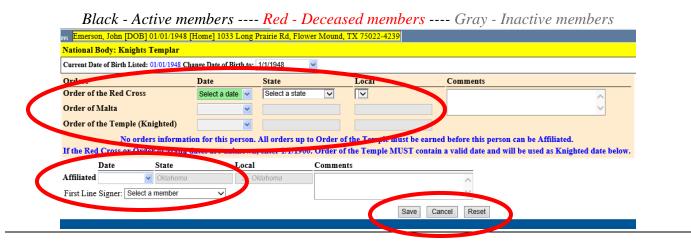

Note – the First Line Signer pull down table only contains members within the local body that the membership is being added to, it displays the names in three colors: Black - Active members ---- Red - Deceased members ---- Gray - Inactive members

Black - Active members ----- Red - Deceased members ----- Gray - Inactive members

| <sub>ppi</sub> Hanley, Corr | ie [DOB] 06/12/1     | .979 [Home] 1101    | Business Pkwy S, We   | stminster, MD 21157-30 | <mark>)66</mark>            |                        |          |
|-----------------------------|----------------------|---------------------|-----------------------|------------------------|-----------------------------|------------------------|----------|
| National Body:              | Knights Templa       | ır                  |                       |                        |                             |                        |          |
| Current Date of B           | rth Listed: 06/12/19 | 79 Change Date of B | irth to: 6/12/1979    | *                      |                             |                        |          |
| Dat                         | e Sta                |                     | Local                 | First Line Signer      | Comments                    |                        |          |
| Petitioner 4/27             | /2015 💉 Man          | and                 | 17 - Carroll          | Select a member        |                             |                        | ~        |
| Please relect a f           | rst line vignet.     |                     |                       |                        |                             |                        | $\sim$   |
| Candidate                   | *                    |                     |                       |                        |                             |                        |          |
| Note: If Petitio            | ner Date is unkn     | own enter 1/1/19    | 00. DO NOT MAKE       | UP A DATE. Candidat    | te Date must be greater tha | n or equal to Petition | er Date. |
| Orders                      |                      | Date                | State                 | Local                  | Comments                    |                        |          |
| Order of the R              | ed Cross             | ~                   |                       |                        |                             | ^                      |          |
| Order of Malta              |                      | ~                   |                       |                        |                             | ~                      |          |
| Order of the T              | emple (Knighted      | )                   |                       |                        |                             |                        |          |
| Order of the T              | emple MUST co        | ntain a valid date  | and will be used as K | nighted date below.    |                             |                        |          |
| Date                        | State                |                     | Local                 | Comments               |                             |                        |          |
| Knighted                    | ¥                    |                     |                       |                        |                             |                        |          |
| First Line Signe            | r:                   |                     |                       |                        | <u> </u>                    |                        |          |
| 1 not Elite Sign            | ••                   |                     |                       |                        |                             |                        |          |
|                             |                      |                     |                       |                        |                             | Save Cancel            | Reset    |
|                             |                      |                     |                       |                        |                             |                        |          |