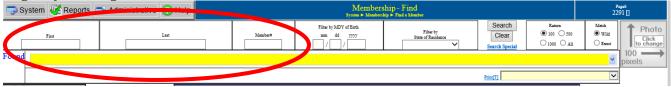

#### **Edit Status Function**

If you want to edit an existing Members Status you first must search for the record by Name or Membership Number. To Find a member begin by either clicking on the logo (top left) or click on **"System then Memberhip"** and select **"Find a Member"** sub menu.

Begin by entering the members name or member number.

Tip in Search: Many times when you are doing a search a member is really on the database but spelled differently, this results in adding duplicates to our database. To prevent this many times you do not need to completely type out the members name. Example: Robert W. Armstrong - you can locate this by just "Ro" as first name and "Arms" as last name. This will bring you back a list of possible members, from the list just search through, if you get too many then increase your search by adding additional characters. Also note a space for "State of Residence" is provided but not normally needed and should only be used if you need to narrow down the search which normally this can be accomplished in the name fields.

After searching the database the system will return records matching what you have entered. The number of results will be displayed on the left. To display the entire list of results, click on the down arrow icon on the right hand side of this highlighted box.

The list of results will appear showing Member Name, Birth Date, and Address. Note: Red records are deceased members.

|                          | Syster | n 🐺 Re        | eports 🗖   | 🚡 Admini:     | strative ?     | Help    |             |             |                   |          | Person M<br>System ► Members                  |  |
|--------------------------|--------|---------------|------------|---------------|----------------|---------|-------------|-------------|-------------------|----------|-----------------------------------------------|--|
|                          |        | First         |            | fra           | Last<br>anklin |         |             | [           | Member#           |          | Filter by MDY of Birth<br>mm dd yyyy<br>/ / / |  |
| Found                    | d Fra  | inklin, Benja | amin Frede | erick [DOB] ( | )9/18/1948 [H  | ome] 10 | )33 Long Pr | rairie Rd S | Ste 5, Flower Mou | nd, TX 7 | 75022-4230                                    |  |
|                          | Y      |               | Person     |               | DOB            |         | Home Add    | lress       | City              | State    | e Zip                                         |  |
| 4                        | ot 🕨   | Franklin,     | Benjamir   | n Frederick   | 9/18/1948      | 1033 L  | ong Prairi. | e Rd Ste    | 5 Flower Mound    | ТХ       | 75022-4230                                    |  |
| Profile<br>Address       |        | Franklin,     | Lawrence   | e R.          | 7/25/1927      | 3117 (  | Osprey Rd   |             | Louisville        | KY       | 40213-1226                                    |  |
| O.O.H.                   |        | Franklin,     | Leonard    | Dudley        | 11/21/1970     | 6895 (  | Caitlin St  |             | San Bernardin     | юСА      | 92407-19                                      |  |
| Orders/                  |        | Franklin,     | Robert J.  |               | 6/12/1930      | 3235 F  | lorinda St  | :           | Pomona            | CA       | 91767-10                                      |  |
| <u>Honors</u><br>Mailing |        |               |            |               |                |         |             |             |                   |          |                                               |  |
| Blue Lo                  |        |               |            |               |                |         |             |             |                   |          |                                               |  |
| <u>Other C</u><br>Membe  |        |               |            |               |                |         |             |             |                   |          |                                               |  |