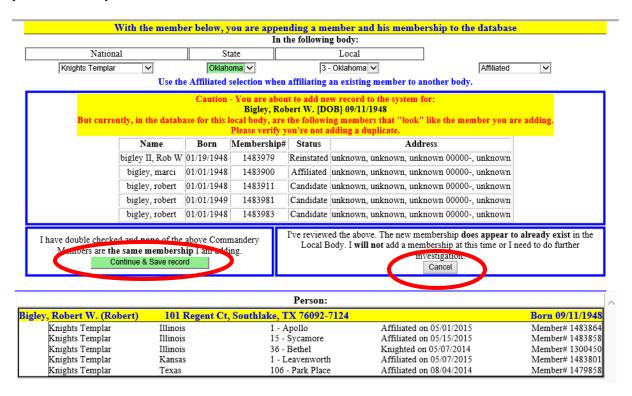

Because you are adding a membership to the current member you will need to select "*Select Status*" on how you wish to append (add) this new membership to the member.

After you have Selected Status and clicked on "*Continue*" the system will do a double check on the body you are appending (adding) this membership to, and if the system finds any members that are a potential match based on the last name it will list them and ask you to confirm that this member is not already in your local body.

If you find that this membership is already in the local body click "*Cancel*". If you have done a double check and you want to continue to add this membership click "*Continue & Save record*" Once you have clicked "*Continue & Save record*" the Member Add Orders screen will appear. At the top of this screen is the member's current orders with dates and the location where they were taken. These are