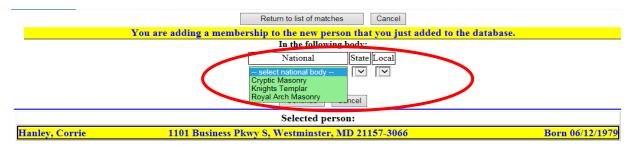

Once the record is selected you will need to select the "*National*" body from the pull down, because this pull down is controlled by your permissions in many cases it will be defaulted based on these permissions.

After you have selected the national body based on your permissions the state and local body will be defaulted. If you have state permissions you must select the *"Local"* body you want to add the membership to.