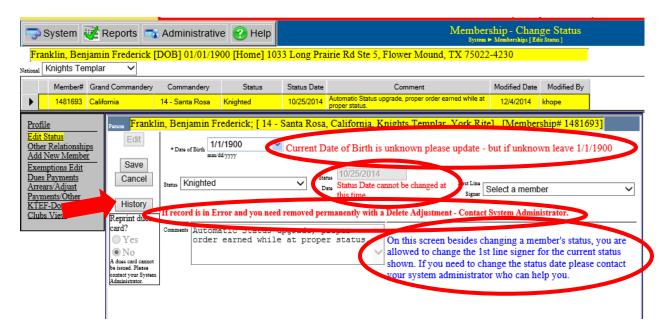

Clicking on "Memberships" will bring you to the "Edit Status" screen.

At this point please note the different messages. Please pay attention to these messages as they will change based on a members current status.

Also from this screen you can view the members current status history by clicking "History".

In the Status field, pull down the menu, this will provide the different statuses that are available for the members' current status. (*Example shown below: current status is Knighted so the other two statuses available will be Demitted or Suspended.*)