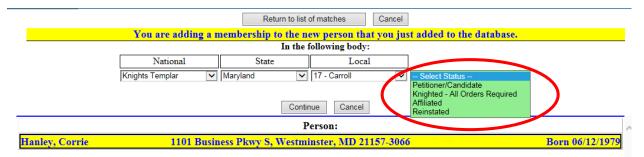

Because you are adding a membership to the current member you will need to select "*Select Status*" on how you wish to append (add) this new membership to the member.

After you have Selected Status and clicked on "*Continue*" the system will do a double check on the body you are appending (adding) this membership to, and if the system finds any members that are a potential match based on the last name it will list them and ask you to confirm that this member is not already in your local body.

## Note: If you select:

"Petitioner/Candidate" - will allow you to add Petitioner & Candidate data as well as partial orders

"Knighted - All Orders Required" – Petitioner and Candidate dates are not recorded or required but ALL ORDERS are.

"Affiliated"- used when a member is Affiliating but cannot be found on the database (this normally happens if a demit was issued prior to 2010 – if it was issued after 2010 please contact your Grand Recorder or System Administrator) Using Affiliated will require you to enter in the dates for Orders and where they were taken so make sure you have that information before proceeding.

"Reinstated"- used when a member is being Reinstated but is not currently a member of your local body (this normally happens if a suspension was issued prior to 2010 – if it was issued after 2010 please contact your Grand Recorder or System Administrator) Using Reinstated will require you to enter in the dates for Orders and where they were taken so make sure you have that information before proceeding.