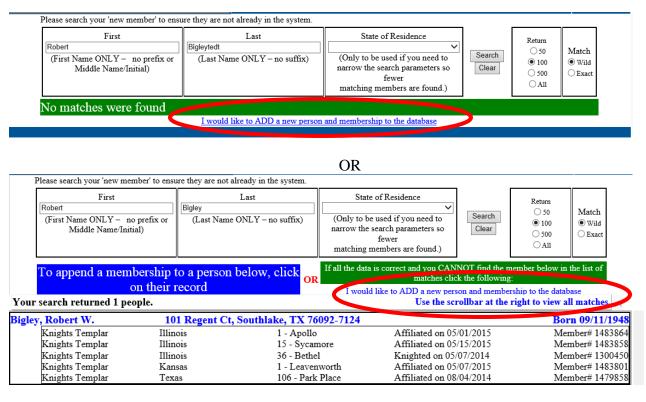

# **Example 1 – Match**

Because the system has found members within the full database it will return the total records found along with a complete list of each record with their member affiliations and status within that body. If you do not find the record follow the procedures outlined below in Example 2 - No Match. If you have found the record that you wish to append (add) another membership, click on that record.

| First<br>Robert<br>(First Name ONLY – no pre<br>Middle Name/Initial) | fix or Last Name ONLY | na                           | State of Residence                     | Search<br>Clear                 | Return<br>50<br>(*) 100<br>500<br>(*) A11 | Match<br>Wild<br>Exact |
|----------------------------------------------------------------------|-----------------------|------------------------------|----------------------------------------|---------------------------------|-------------------------------------------|------------------------|
| To append a member<br>on to<br>our search returned 1 people          | their record          | w, click OR                  | I would like to ADD a new pers         | k the following<br>on and membe | ;:                                        | ase                    |
| gley, Robert II.                                                     | 101 Regent Ct, Sout   | hlake, TX 76092-             | 7124                                   |                                 | Bot                                       | 1 02/11/1048           |
|                                                                      | Illinois              | 1 - Apollo                   | Affiliated on 05/                      | 01/2015                         | Mer                                       | nber# 1483864          |
| Knights Templar                                                      |                       |                              |                                        | 1 5 12 0 1 5                    | Ma                                        | nber# 1483858          |
| Knights Templar<br>Knights Templar                                   | Illinois              | 15 - Sycamore                | Affiliated on 05/                      | 15/2015                         | IVICI                                     | 1001/ 1105050          |
|                                                                      | Illinois<br>Illinois  | 15 - Sycamore<br>36 - Bethel | Affiliated on 05/<br>Knighted on 05/   |                                 |                                           | nber# 1300450          |
| Knights Templar                                                      |                       | 2                            | Knighted on 05/<br>h Affiliated on 05/ | 07/2014                         | Mer<br>Mer                                |                        |

# **Example 2 - No Match**

Because the system has found no member within the full database that matches based on the data you have entered, <u>before you add this member please double check the spelling to ensure you have</u> <u>entered it correctly so we don't end up with a duplicate in the database.</u>

If it has been correctly keyed click on:

"I would like to ADD a new person and membership to the database".

After clicking on the add link as noted above you will be taken to the Membership Add screen, in this screen, you will need to add the remaining member information including "*Address*" and "*Date of Birth*". (both are mandatory).