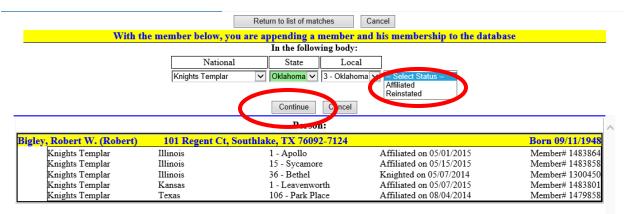

After you have selected the national body based on your permissions the state and local body will be defaulted. If you have state permissions you must select the *"Local"* body you want to add the membership to.

Because you are adding a membership to the current member you will need to select "*Select Status*" on how you wish to append (add) this new membership to the member.

After you have Selected Status and clicked on "*Continue*" the system will do a double check on the body you are appending (adding) this membership to, and if the system finds any members that are a potential match based on the last name it will list them and ask you to confirm that this member is not already in your local body.