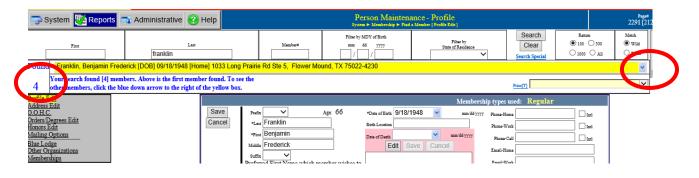

Click on the member line in the results grid, this will automatically select the record and link all his data into the Member Profile screen. On the left side will be the base core functions which are linked to your permissions.

| 🤜 Sys                                                                                                         | em 🐺 Reports                | 📬 Administrative                                      | 🕐 Help   |                                                                  |                                   |                                                                                              |                         | nance - Profile<br>ad a Member [Profile Edic]                                         |   |                                   |        | Paget<br>2291 [2 |
|---------------------------------------------------------------------------------------------------------------|-----------------------------|-------------------------------------------------------|----------|------------------------------------------------------------------|-----------------------------------|----------------------------------------------------------------------------------------------|-------------------------|---------------------------------------------------------------------------------------|---|-----------------------------------|--------|------------------|
|                                                                                                               | First                       | franklin                                              | Last     | ]                                                                | Mambar#                           | Filter by N<br>mm d                                                                          | IDY of Birth<br>ld yyyy | Filter by<br>State of Residence                                                       | ~ | Search<br>Clear<br>Search Special | Return |                  |
| Found                                                                                                         |                             | ederick [DOB] 09/18/194                               | <u> </u> |                                                                  | e Rd Ste 5, Flower Mo             | und, TX 75022-                                                                               | 4230                    |                                                                                       |   |                                   |        | <b>~</b>         |
|                                                                                                               |                             | mbers. Above is the first<br>blue down arrow to the r |          |                                                                  |                                   |                                                                                              |                         |                                                                                       | į | vior[T]                           |        | ~                |
| Ardress Edi<br>O O H.C.<br>Orders Deg<br>Honors Edi<br>Mailing Opp<br>Blue Lodge<br>Other Organ<br>Membership | ees Edit<br>ons<br>izations |                                                       | Save     | *Fir<br>Niss<br>Prefe<br>be ca<br>Not<br>addre<br>wan<br>first n | Franklin<br>Benjamin<br>Frederick | t Name supplied<br>ember will be<br>t, if the member<br>sing a different<br>mplete alternate |                         | V1948 mm: ddyyy<br>mm: ddyyyy<br>Save Cancel<br>ale O Female O thalorown<br>Current V |   | d: Regular                        |        |                  |