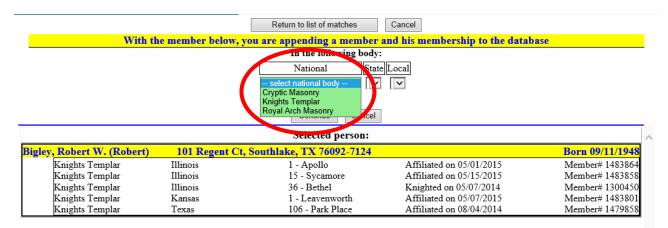

Once the record is selected you will need to select the "*National*" body from the pull down, because this pull down is controlled by your permissions in many cases it will be defaulted based on these permissions.

After you have selected the national body based on your permissions the state and local body will be defaulted. If you have state permissions you must select the *"Local"* body you want to add the membership to.

Because you are adding a membership to the current member you will need to select "*Select Status*" on how you wish to append (add) this new membership to the member.

After you have Selected Status and clicked on "*Continue*" the system will do a double check on the body you are appending (adding) this membership to, and if the system finds any members that are a potential match based on the last name it will list them and ask you to confirm that this member is not already in your local body.