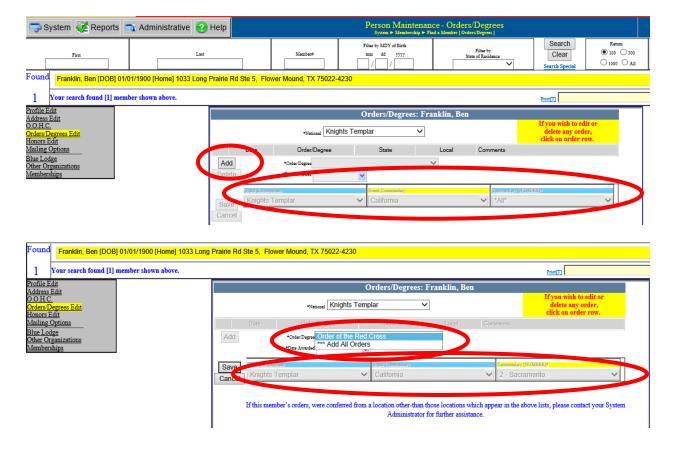

If the members' current status is **"Candidate"** you can select **"Enter Orders"** in the Status field. This will bring up the Order/Degrees screen for you to enter in the dates.

Orders/Degrees screen - by selecting "Add" you can add only one order or all at once, in this screen the National, State and Local bodies are all defaulted from the previous screens.

# Example 2 - if the member has partial Orders/Degrees and not yet elevated to full membership and you wish to add more Orders/Degrees or he is currently at a Candidate status you can add one or all of the Orders/Degrees.

Because a member has some of his Orders/Degrees or is currently at a Candidate status click on "**Orders/Degrees Edit**" which will bring up the Orders/Degrees screen.

| 🤝 System 😻 Reports 🖿                                                                                                        | 🚯 Administrative 🕜 Help                 | Person Maintenance - P<br>System > Membership > Find a Member {F             |                                                                                                                                                                                                                                                                                                                                                                                                                                                                                                                                                                                                                                                                                                                                                                                                                                                                                                                                                                                                                                                                                                                                                                                                                                                                                                                                                                                                                                                                                                                                                                                                                                                                                                                                                                                                                                                                                                                                                                                                                                                                                                                                |
|-----------------------------------------------------------------------------------------------------------------------------|-----------------------------------------|------------------------------------------------------------------------------|--------------------------------------------------------------------------------------------------------------------------------------------------------------------------------------------------------------------------------------------------------------------------------------------------------------------------------------------------------------------------------------------------------------------------------------------------------------------------------------------------------------------------------------------------------------------------------------------------------------------------------------------------------------------------------------------------------------------------------------------------------------------------------------------------------------------------------------------------------------------------------------------------------------------------------------------------------------------------------------------------------------------------------------------------------------------------------------------------------------------------------------------------------------------------------------------------------------------------------------------------------------------------------------------------------------------------------------------------------------------------------------------------------------------------------------------------------------------------------------------------------------------------------------------------------------------------------------------------------------------------------------------------------------------------------------------------------------------------------------------------------------------------------------------------------------------------------------------------------------------------------------------------------------------------------------------------------------------------------------------------------------------------------------------------------------------------------------------------------------------------------|
| First                                                                                                                       | Last                                    | Tither by MDY of Birth           Mambarii         mm         64         yyyy | Search         Raturn           Sinte of Residence         Clear         100         500           Search Special         0100         All                                                                                                                                                                                                                                                                                                                                                                                                                                                                                                                                                                                                                                                                                                                                                                                                                                                                                                                                                                                                                                                                                                                                                                                                                                                                                                                                                                                                                                                                                                                                                                                                                                                                                                                                                                                                                                                                                                                                                                                     |
|                                                                                                                             | 01/1900 [Home] 1033 Long Prairie Rd Ste | , Flower Mound, TX 75022-4230                                                |                                                                                                                                                                                                                                                                                                                                                                                                                                                                                                                                                                                                                                                                                                                                                                                                                                                                                                                                                                                                                                                                                                                                                                                                                                                                                                                                                                                                                                                                                                                                                                                                                                                                                                                                                                                                                                                                                                                                                                                                                                                                                                                                |
| 1 Your search found [1] mem                                                                                                 | ber shown above.                        |                                                                              | Prier[T]                                                                                                                                                                                                                                                                                                                                                                                                                                                                                                                                                                                                                                                                                                                                                                                                                                                                                                                                                                                                                                                                                                                                                                                                                                                                                                                                                                                                                                                                                                                                                                                                                                                                                                                                                                                                                                                                                                                                                                                                                                                                                                                       |
| Profile Edit<br>Address Edit<br>Orders Degreese Edit<br>Maining Options<br>Blue Lodge<br>Other Organizations<br>Memberships | Save<br>Cancel                          | *Last Franklin Birth Losston                                                 | Membership types used: Regular  mm 447777 Phone-Hana phone-Work hat phone-Work hat phone-Cell hat mail-Work tanicel ta |

In the Orders/Degrees screen by selecting "Add" you can add only one order or all at once, in this screen the National, State and Local bodies are all defaulted from previous screens.