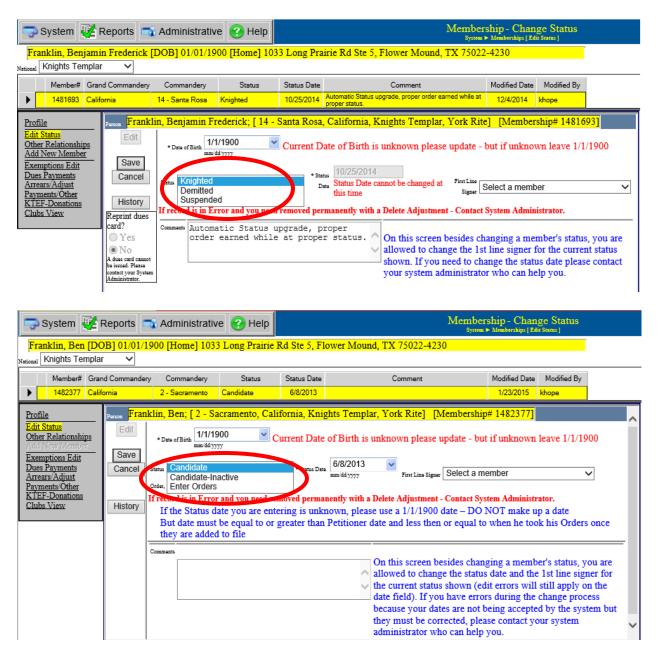

Also from this screen you can view the members current status history by clicking "History".

In the Status field, pull down the menu, this will provide the different statuses that are available for the members' current status. (*Example shown below: current status is Knighted so the other two statuses available will be Demitted or Suspended.*)

If the members' current status is **"Candidate"** you can select **"Enter Orders"** in the Status field. This will bring up the Order/Degrees screen for you to enter in the dates.

Orders/Degrees screen - by selecting "Add" you can add only one order or all at once, in this screen the National, State and Local bodies are all defaulted from the previous screens.