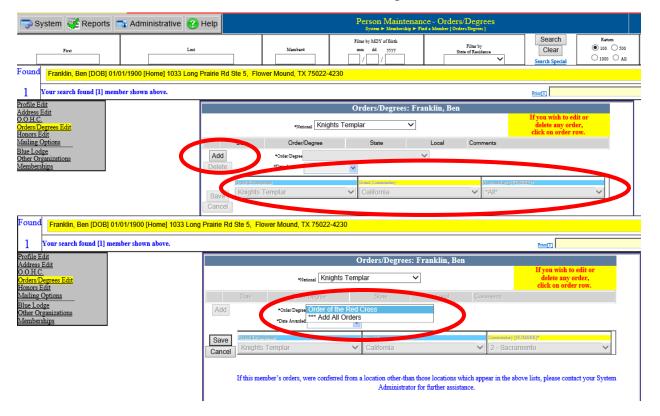

If the members' current status is **"Candidate"** you can select **"Enter Orders"** in the Status field. This will bring up the Order/Degrees screen for you to enter in the dates.

Orders/Degrees screen - by selecting "Add" you can add only one order or all at once, in this screen the National, State and Local bodies are all defaulted from the previous screens.

# Example 2 - if the member has partial Orders/Degrees and not yet elevated to full membership and you wish to add more Orders/Degrees or he is currently at a Candidate status you can add one or all of the Orders/Degrees.

Because a member has some of his Orders/Degrees or is currently at a Candidate status click on "**Orders/Degrees Edit**" which will bring up the Orders/Degrees screen.

| 🤝 System 😻 Reports 🖿                                                                                                        | 🚯 Administrative 🕜 Help                 | Person Maintenance - P<br>System > Membership > Find a Member {F             |                                                                                                                                                                                                                                                                                                                                                                                                                                                                                                                                                                                                                                                                                                                                                                                                                                                                                                                                                                                                                                                                                                                                                                                                                                                                                                                                                                                                                                                                                                                                                                                                                                                                                                                                                                                                                                                                                                                                                                                                                                                                                                                                |
|-----------------------------------------------------------------------------------------------------------------------------|-----------------------------------------|------------------------------------------------------------------------------|--------------------------------------------------------------------------------------------------------------------------------------------------------------------------------------------------------------------------------------------------------------------------------------------------------------------------------------------------------------------------------------------------------------------------------------------------------------------------------------------------------------------------------------------------------------------------------------------------------------------------------------------------------------------------------------------------------------------------------------------------------------------------------------------------------------------------------------------------------------------------------------------------------------------------------------------------------------------------------------------------------------------------------------------------------------------------------------------------------------------------------------------------------------------------------------------------------------------------------------------------------------------------------------------------------------------------------------------------------------------------------------------------------------------------------------------------------------------------------------------------------------------------------------------------------------------------------------------------------------------------------------------------------------------------------------------------------------------------------------------------------------------------------------------------------------------------------------------------------------------------------------------------------------------------------------------------------------------------------------------------------------------------------------------------------------------------------------------------------------------------------|
| First                                                                                                                       | Last                                    | Tither by MDY of Birth           Mambarii         mm         64         yyyy | Search         Raturn           Sinte of Residence         Clear         100         500           Search Special         0100         All                                                                                                                                                                                                                                                                                                                                                                                                                                                                                                                                                                                                                                                                                                                                                                                                                                                                                                                                                                                                                                                                                                                                                                                                                                                                                                                                                                                                                                                                                                                                                                                                                                                                                                                                                                                                                                                                                                                                                                                     |
|                                                                                                                             | 01/1900 [Home] 1033 Long Prairie Rd Ste | , Flower Mound, TX 75022-4230                                                |                                                                                                                                                                                                                                                                                                                                                                                                                                                                                                                                                                                                                                                                                                                                                                                                                                                                                                                                                                                                                                                                                                                                                                                                                                                                                                                                                                                                                                                                                                                                                                                                                                                                                                                                                                                                                                                                                                                                                                                                                                                                                                                                |
| 1 Your search found [1] mem                                                                                                 | ber shown above.                        |                                                                              | Prier[T]                                                                                                                                                                                                                                                                                                                                                                                                                                                                                                                                                                                                                                                                                                                                                                                                                                                                                                                                                                                                                                                                                                                                                                                                                                                                                                                                                                                                                                                                                                                                                                                                                                                                                                                                                                                                                                                                                                                                                                                                                                                                                                                       |
| Profile Edit<br>Address Edit<br>Orders Degreese Edit<br>Maining Options<br>Blue Lodge<br>Other Organizations<br>Memberships | Save<br>Cancel                          | *Last Franklin Birth Losston                                                 | Membership types used: Regular  mm 447777 Phone-Hana phone-Work hat phone-Work hat phone-Cell hat mail-Work tanicel ta |

In the Orders/Degrees screen by selecting "Add" you can add only one order or all at once, in this screen the National, State and Local bodies are all defaulted from previous screens.